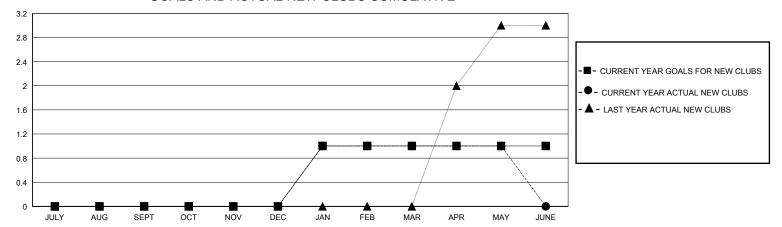

## District 119

| GMT:                  |               |           | GMT CA        |                       |                        |                         |                                                    |  |  |
|-----------------------|---------------|-----------|---------------|-----------------------|------------------------|-------------------------|----------------------------------------------------|--|--|
| Clubs                 |               |           |               | Members               |                        |                         |                                                    |  |  |
| RESULTS FOR 2019-2020 |               |           |               | RESULTS FOR 2019-2020 |                        |                         |                                                    |  |  |
| QUARTER               | NEW CLUB GOAL | NEW CLUBS | DROPPED CLUBS | QUARTER MEME          | BER GROWTH NET<br>GOAL | MEMBER GROWTH<br>ACTUAL | DROPPED<br>MEMBERS ACTUAL<br>(including transfers) |  |  |
| JULY/AUG/SEPT         | 0             | 0         | 0             | JULY/AUG/SEPT         | 10                     | 8                       | 11                                                 |  |  |
| OCT/NOV/DEC           | 0             | 0         | 0             | OCT/NOV/DEC           | 15                     | 22                      | 44                                                 |  |  |
| JAN/FEB/MAR           | 1             | 1         | 0             | JAN/FEB/MAR           | 15                     | 41                      | 18                                                 |  |  |
| APR/MAY/JUNE          | 0             | 0         | 0             | APR/MAY/JUNE          | 15                     | 12                      | 32                                                 |  |  |

## GOALS AND ACTUAL NEW CLUBS CUMULATIVE