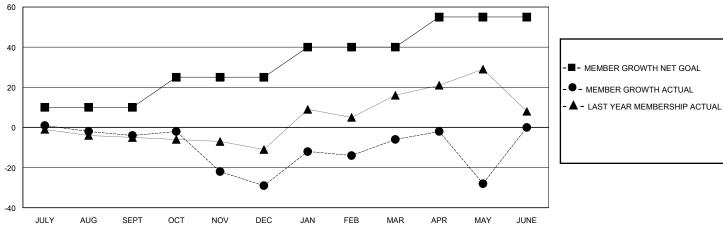

## District 119

| GMT:                  |               |           | GMT CA        |                       |                        |                         |                                                    |  |  |
|-----------------------|---------------|-----------|---------------|-----------------------|------------------------|-------------------------|----------------------------------------------------|--|--|
| Clubs                 |               |           |               | Members               |                        |                         |                                                    |  |  |
| RESULTS FOR 2019-2020 |               |           |               | RESULTS FOR 2019-2020 |                        |                         |                                                    |  |  |
| QUARTER               | NEW CLUB GOAL | NEW CLUBS | DROPPED CLUBS | QUARTER MEME          | BER GROWTH NET<br>GOAL | MEMBER GROWTH<br>ACTUAL | DROPPED<br>MEMBERS ACTUAL<br>(including transfers) |  |  |
| JULY/AUG/SEPT         | 0             | 0         | 0             | JULY/AUG/SEPT         | 10                     | 8                       | 11                                                 |  |  |
| OCT/NOV/DEC           | 0             | 0         | 0             | OCT/NOV/DEC           | 15                     | 22                      | 44                                                 |  |  |
| JAN/FEB/MAR           | 1             | 1         | 0             | JAN/FEB/MAR           | 15                     | 41                      | 18                                                 |  |  |
| APR/MAY/JUNE          | 0             | 0         | 0             | APR/MAY/JUNE          | 15                     | 12                      | 32                                                 |  |  |

## GOALS AND ACTUAL MEMBERS CUMULATIVE

| DROPPED CLUBS: 0           |     | 21 CLUBS OF 43 ADDED 1 OR MORE<br>NEW MEMBERS | GENDER DISTRIBUTION  MALE 521 (60.58%) |              |     |
|----------------------------|-----|-----------------------------------------------|----------------------------------------|--------------|-----|
| DROPPED MEMBERS            |     |                                               | FEMALE                                 | 339 (39.42%) |     |
| DECEASED                   | 0   | CLICK HERE FOR CUMULATIVE                     | TOTAL FAMILY UNIT MEMBERS              |              | 177 |
| CLUB CANCELLED 0 OTHER 105 |     | MEMBERSHIP DATA                               | FAMILY MEMBERS PAYING HALF             |              | 90  |
| TOTAL                      | 105 |                                               |                                        |              |     |